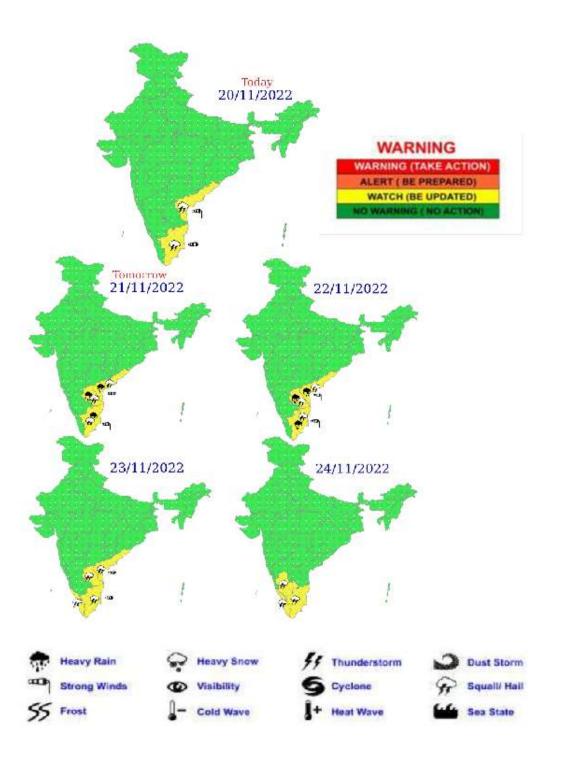

## Rainfall Warning based on 0000 UTC of 21st November, 2022

## Rainfall (warning graphics enclosed)

- ❖ Light to moderate rainfall is likely at most places with isolated heavy to very heavy rainfall over south Coastal Andhra Pradesh on 21<sup>st</sup>. Light to moderate rainfall is likely at many places with isolated heavy rainfall over North Tamilnadu-Puducherry, north Coastal Andhra Pradesh & Rayalaseema on 21<sup>st</sup> November. Light to moderate rainfall likely at many places with Isolated heavy rainfall over North Tamil Nadu-Puducherry, South Coastal Andhra Pradesh and Rayalaseema on 22<sup>nd</sup> November.
- ❖ Light to moderate rainfall at a few places is likely over north Coastal Andhra Praddesh on 22<sup>nd</sup> and over North Tamil Nadu-Puducherry, South Coastal Andhra Pradesh and Rayalaseema on 23<sup>rd</sup> November.